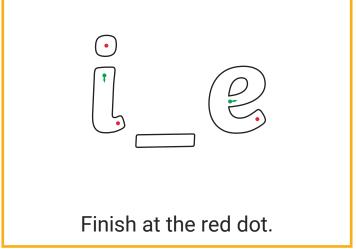

### Level 5

# This week, we have been learning to read and spell words containing 'i\_e' saying /igh/.





### **Top Tip**

When i and e work together, they say /igh/. Because i and e are too cheeky to sit together, they must have a letter sit between them e.g. bike, time.

#### **Picture**



#### **Formation**



#### **Word List**

# **Common Exception Words**

| bike | pine  | people |
|------|-------|--------|
| time | prize | looked |

# This week, we have also been learning to read and spell words containing 'oa' saying /oa/.





## **Top Tip**

When o and e work together, they say /oa/. o and e are also too cheeky to sit together and have to have a letter sit between them too, e.g. home. 'o\_e' works like 'a\_e' and 'i\_e'.

#### **Picture**



#### **Formation**



#### **Word List**

# **Spelling Words**

| bone | note  | do   |
|------|-------|------|
| home | alone | when |

# **Home Learning Challenge**



| 00   | 9 | 1     |      | ~ |         |               | ~         | ~ | ~     | ·  | 3 |     |     |  |
|------|---|-------|------|---|---------|---------------|-----------|---|--