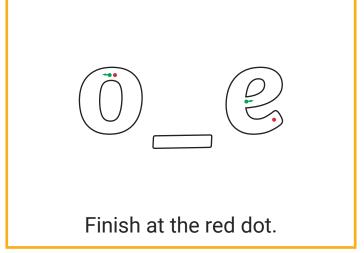

# This week, we have been learning to read and spell words containing 'i\_e' saying /igh/.

### **Top Tip**

When i and e work together, they say /igh/. Because i and e are too cheeky to sit together, they must have a letter sit between them e.g. bike, time.

#### **Picture**

#### **Formation**